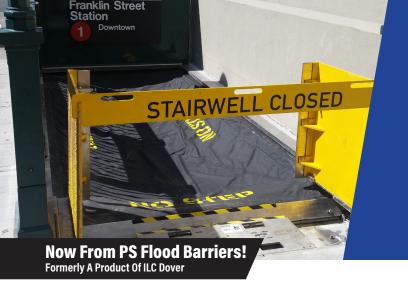

## FLEX-GATE® STAIRWELL (FGS)

## UNBEATABLE FLOOD PROTECTION FOR TUNNELS. DOORS OR PORTALS

The Flex-Gate® Stairwell is a high-strength, dry flood-proofing closure that can be deployed rapidly for flood mitigation of tunnels, doors or portals of any kind. It can fit openings of any shape, size or orientation. The Flex-Gate Stairwell functions similarly to a window shade or roll-up storefront security door in that it resides in a small container and is pulled across the opening when an event occurs. Deployment can be performed manually by one person in a matter of minutes. Plus, it features few moving parts, resulting in increased reliability with minimal maintenance and low life-cycle costs.

## **Flex-Gate Stairwell Benefits**

- Point-of-use Storage Deploys at the last moment for minimal operational disruption
- Rapid Deployment Deploys in minutes by a single person to secure the site
- Compact Stowage Stores in small spaces
- Scalable Design Can be sized to fit any opening
- Variety Of Configurations Available as a horizontal barrier (ideal for stairwells or ventilation shafts) or a vertical barrier (ideal for stairwells, person/vehicle doors, car/rail portals, loading docks, etc.)
- Prevents Flooding Seepage is less than 0.1 gal/ min/ft of perimeter