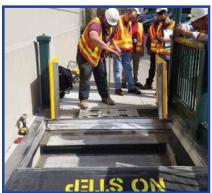

## UNBEATABLE FLOOD PROTECTION FOR TUNNELS. DOORS OR PORTALS

The Flex-Gate® Stairwell is a high-strength, dry flood-proofing closure that can be deployed rapidly for flood mitigation of tunnels, doors or portals of any kind. It can fit openings of any shape, size or orientation. The Flex-Gate Stairwell functions similarly to a window shade or roll-up storefront security door in that it resides in a small container and is pulled across the opening when an event occurs. Deployment can be performed manually by one person in a matter of minutes. Plus, it features few moving parts, resulting in increased reliability with minimal maintenance and low life-cycle costs.

## **Flex-Gate Stairwell Benefits**

- Point-of-use Storage Deploys at the last moment for minimal operational disruption
- Rapid Deployment Deploys in minutes by a single person to secure the site
- Compact Stowage Stores in small spaces
- Scalable Design Can be sized to fit any opening
- Variety Of Configurations Available as a horizontal barrier (ideal for stairwells or ventilation shafts) or a vertical barrier (ideal for stairwells, person/vehicle doors, car/rail portals, loading docks, etc.)
- Prevents Flooding Seepage is less than 0.1 gal/ min/ft of perimeter