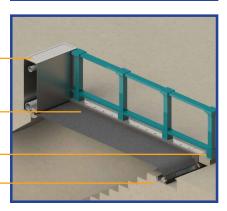

by one person in a matter of minutes. Plus, it features few moving parts, resulting in increased reliability with minimal maintenance and low life-cycle costs.

## **Flex-Gate Stairwell Benefits**

- Point-of-use Storage Deploys at the last moment for minimal operational disruption
- Rapid Deployment Deploys in minutes by a single person to secure the site
- Compact Stowage Stores in small spaces
- Scalable Design Can be sized to fit any opening
- Variety Of Configurations Available as a horizontal barrier (ideal for stairwells or ventilation shafts) or a vertical barrier (ideal for stairwells, person/vehicle doors, car/rail portals, loading docks, etc.)
- Prevents Flooding Seepage is less than 0.1 gal/ min/ft of perimeter







Storage Container

Fabric Cover

Gate Guides

Top-Step Box



R072524